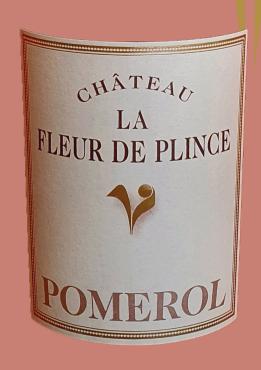

## LA FLEUR DE PLINCE

This tiny one acre Iconic producer makes only 2 400 bottles per year (approx.). The most "intimate" of all Pomerols!

Organic techniques are used throughout production combined with a craftsman's skill and eye for detail at all stages - a spirit of dedication more usually found in "Haute Couture".